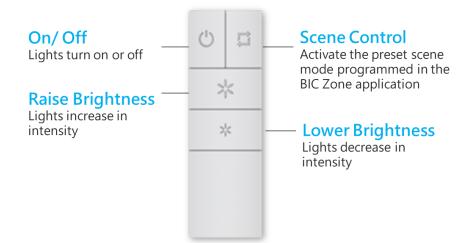

perating temperature  | 0 °C to 60 °C                                                                      |
| IP rating              | IP20                                                                               |
| Dimensions (H x W x D) | 110 x 38 x 12 mm                                                                   |
| Colors                 | White / Black                                                                      |
| Warranty               | 1 year                                                                             |
| System Communication   | Can be configured as a scene or zone control in the BICZone Bluetooth applications |
| System Support         | Work with Android, iOS                                                             |

## **OPERATION**