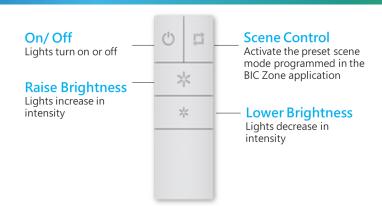

|
| Colors                         | White / Black                                                                      |
| Warranty                       | 1 year                                                                             |
| Usage Way                      | Wall mount/ Handheld portable                                                      |
| Bluetooth Standard             | Bluetooth Mesh 5.0                                                                 |
| System Communication           | Can be configured as a scene or zone control in the BICZone Bluetooth applications |
| System Support                 | Work with Android, iOS                                                             |

## **OPERATION**