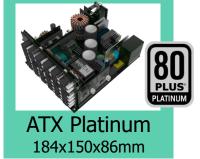

sistently stable power efficiency, surpassing the performance of paralleled low-wattage power supplies

### MODULAR ARCHITECTURE

#### No messy wires

Internal components follow a modular design, eliminating tangled wires for a clean and compact arrangement

## Professional and rich experience

Involved in significant Titanium and Platinum power design projects for top-tier brands in the past

## **EXPERIENCED**R&D TEAM

## UNIQUE & COMPACT DESIGN

## AI controller design is flexible to adjust Spec

- The AI controller design technology allows versatile specification adjustments. Its intelligent design is both adaptable and difficult to replicate
- 1616W power within a compact form factor of under W150 x L183 mm

## Wentai ATX Power Supply Deployment Plan













**ATX Platinum**