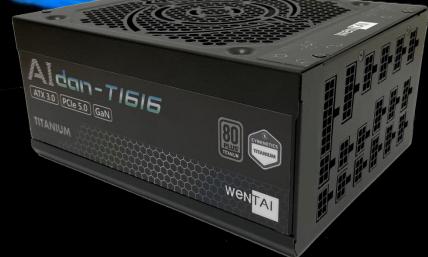

# Unbeatable ATX3.0 Titanium Power

1616W ·1500W ·1350W

Wentai Technology is a manufacturer offering customized products and OEM/ODM service based in Taiwan and China.

## Aidan T1616 ATX 3.0 Titanium Power Key Features

#### **Upgrade Support**

Meet ATX 3.0 and PCIe Gen 5 standard