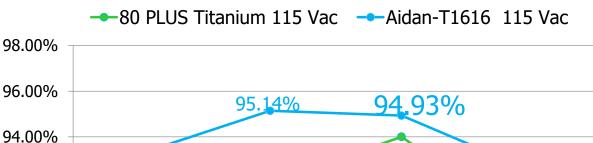

#### **Titanium Efficiency**

**80 PLUS and Cybenetics ETA** Titanium certified, Efficiency up to 94.93%, **Best in the market** 

## **Dual Certified Titanium Power Efficiency**

94.00% 92.00% 92.00% 92.00%

90.00% 90.00% 90.00%

10% 20 % 50 %

Source: 80PLUS TEST Report, Nov 9, 2018

**Average Efficiency 94.19%** 

100 %

Cybenetics