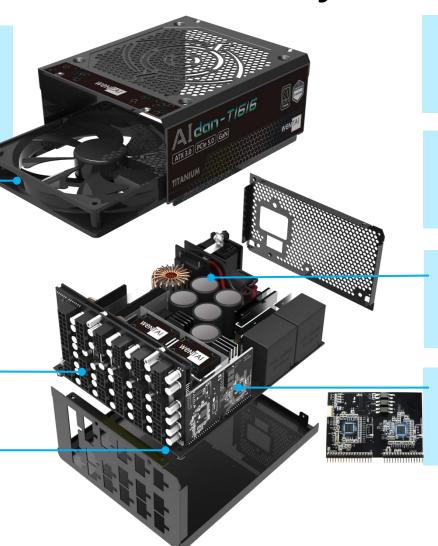

## Aidan T1616 ATX 3.0 Titanium Power Key Features

#### **Titanium Efficiency**

**80 PLUS and Cybenetics ETA** Titanium certified, Efficiency up to 94.93%, **Best in the market** 

#### Quiet

Low noise fan system

#### **Fully Modular**

Good cable management

#### **Upgrade Support**

Meet ATX 3.0 and PCIe Gen 5 standard

#### **GaN Usage**

Less energy consumption and better resistance to heat

#### **Ultra Stable**

100% Japanese brand capacitor, rated at 105°C

#### **Al Digital Control**

Digital PFC/ Digital LLC control, lightning fast response

## AI controller design is flexible to adjust Spec

- The AI controller design technology allows versatile specification adjustments. Its intelligent design is both adaptable and difficult to replicate
- 1616W power within a compact form factor of under W150 x L183 mm