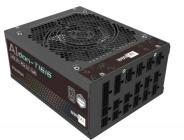

# Unbeatable ATX3.0 Titanium Power

1616W ·1500W ·1350W

Wentai Technology is a manufacturer offering customized products and OEM/ODM service based in Taiwan and China.

## Aidan T1616 ATX 3.0 Titanium Power Key Features

## Aidan T1616 Output Rating

|                                |                       | Aidan-T1              | .616 Outp    | ut Rating ({ | 額定輸出) |       |
|--------------------------------|-----------------------|-----------------------|--------------|--------------|-------|-------|
| AC Input (AC輸入)                |                       | 1                     | 00-240Vac, 1 | L5A, 50-60H  | Z     |       |
| DC Output (DC輸出)               | +1                    | 2V                    | +5V          | +3.3V        | -12V  | +5VSB |
|                                | V <sub>AC</sub> ≥ 115 | V <sub>AC</sub> < 115 | + 3 ∨        | + 3.3 V      | -12 V | 7770  |
| Max Output Current<br>(最大輸出電流) | 134.7A                | 108.3A                | 20A          | 20A          | 0.3A  | 3A    |
| Max Combined Power<br>(最大輸出功率) | 1616W                 | 1350W                 | 100W         | 100W         | 3.6W  | 15W   |
| Total Power (總瓦數)              |                       |                       | 161          | .6W          |       |       |